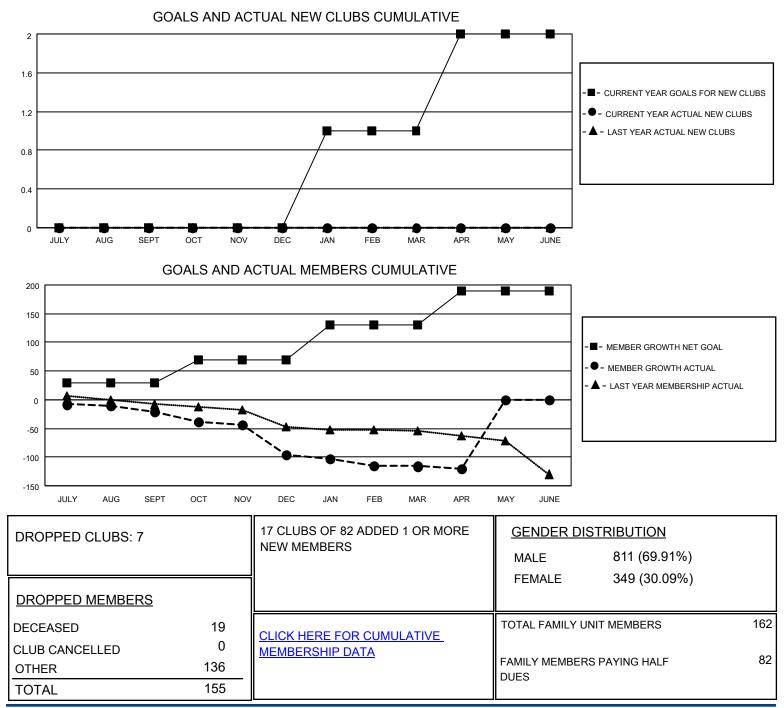

## LOCATION ENGLAND

District 105 N

Results as of: 4/30/2021

| Clubs                 |               |           |               | Members               |                        |                         |                                                    |
|-----------------------|---------------|-----------|---------------|-----------------------|------------------------|-------------------------|----------------------------------------------------|
| RESULTS FOR 2020-2021 |               |           |               | RESULTS FOR 2020-2021 |                        |                         |                                                    |
| QUARTER               | NEW CLUB GOAL | NEW CLUBS | DROPPED CLUBS | QUARTER               | BER GROWTH NET<br>GOAL | MEMBER GROWTH<br>ACTUAL | DROPPED<br>MEMBERS ACTUAL<br>(including transfers) |
| JULY/AUG/SEPT         | 0             | 0         | 3             | JULY/AUG/SEPT         | 30                     | 21                      | 39                                                 |
| OCT/NOV/DEC           | 0             | 0         | 2             | OCT/NOV/DEC           | 40                     | 15                      | 87                                                 |
| JAN/FEB/MAR           | 1             | 0         | 2             | JAN/FEB/MAR           | 60                     | 4                       | 24                                                 |
| APR/MAY/JUNE          | 1             | 0         | 0             | APR/MAY/JUNE          | 60                     | 1                       | 5                                                  |